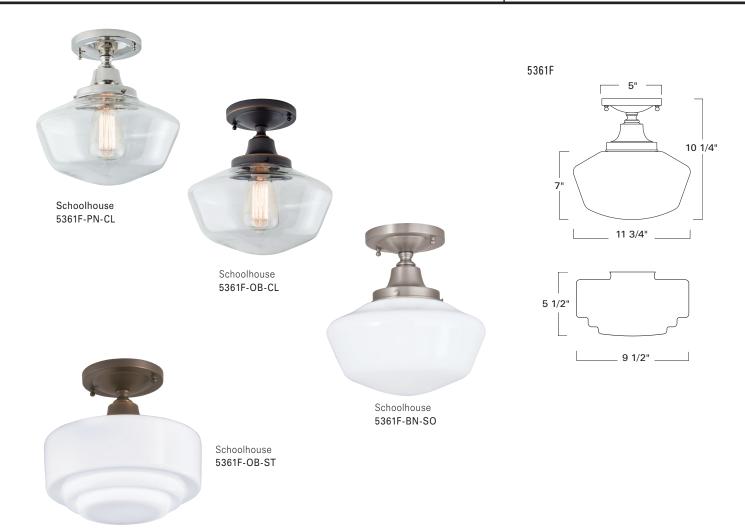

Schoolhouse 5361F

| Project Name — |  |
|----------------|--|
| Fixture Type   |  |
| Quantity       |  |

| Product Name / Model / Dimensions |        |                                                     | Finish Options                                  | Glass Options                                   | Lamping Options |
|-----------------------------------|--------|-----------------------------------------------------|-------------------------------------------------|-------------------------------------------------|-----------------|
| Schoolhouse - 5361F               |        | Standard Brushed Nickel / BN Oil Rubbed Bronze / OB | Standard<br>Clear Glass / CL<br>Shiny Opal / SO | Standard<br>Incandescent<br>(1) 100 Watt Edison |                 |
| Glass                             | Height | Width                                               | Polished Nickel / PN                            | Stepped / ST                                    |                 |
| Clear or Shiny                    | 10.25" | 11.75"                                              |                                                 |                                                 |                 |
| Stepped                           | 10.25" | 9.50"                                               |                                                 |                                                 |                 |
| Canopy 5" diame                   | ter    |                                                     |                                                 |                                                 |                 |
|                                   |        |                                                     |                                                 |                                                 |                 |