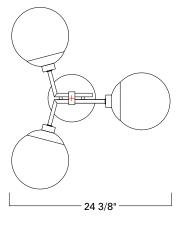

## **Triple Play Flush**

5675

| Project Name |  |
|--------------|--|
| Fixture Type |  |

Quantity \_\_\_\_\_

**Custom Metalcraft** 

Triple Play with Polished Brass 5675-PB-OP

5675

| Product Name / Model / Dimensions Triple Play Flush - 5675 |         |                       | Finish Options                        | Diffuser                    | Lamping Options                                 |
|------------------------------------------------------------|---------|-----------------------|---------------------------------------|-----------------------------|-------------------------------------------------|
|                                                            |         |                       | Standard<br>Matte Black with          | Standard<br>Opal Glass (OP) | Standard<br>Incandescent                        |
| Height                                                     | Width   | Depth from<br>Ceiling | Polished Brass (PB)  Matte Black with | Globes                      | 60 Watt<br>Medium Base Edison<br>120v; A15 Type |
| 9.5"                                                       | 24.375" | 9.5"                  | Polished Nickel (PN)                  |                             |                                                 |