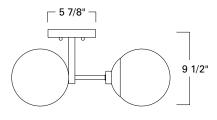

## **Triple Play Flush**

5675

| Project Name |  |
|--------------|--|
| Fixture Type |  |

Quantity \_\_\_\_\_

**Custom Metalcraft** 

Triple Play with Polished Brass 5675-PB-OP

5675

| Product Name / Model / Dimensions Triple Play Flush - 5675 |         |                       | Finish Options                        | Diffuser                    | Lamping Options                                 |
|------------------------------------------------------------|---------|-----------------------|---------------------------------------|-----------------------------|-------------------------------------------------|
|                                                            |         |                       | Standard<br>Matte Black with          | Standard<br>Opal Glass (OP) | Standard<br>Incandescent                        |
| Height                                                     | Width   | Depth from<br>Ceiling | Polished Brass (PB)  Matte Black with | Globes                      | 60 Watt<br>Medium Base Edison<br>120v; A15 Type |
| 9.5"                                                       | 24.375" | 9.5"                  | Polished Nickel (PN)                  |                             |                                                 |