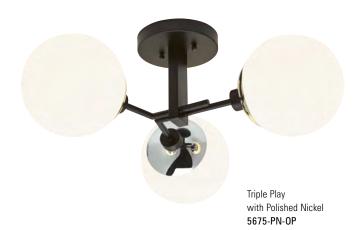

## **Triple Play Flush**

5675

| Project Name |  |
|--------------|--|
| Fixture Type |  |

Quantity \_\_\_\_\_

**Custom Metalcraft** 

Triple Play with Polished Brass 5675-PB-OP

5675

| Product Name / Model / Dimensions Triple Play Flush - 5675 |         |                       | Finish Options                        | Diffuser                    | Lamping Options                                 |
|------------------------------------------------------------|---------|-----------------------|---------------------------------------|-----------------------------|-------------------------------------------------|
|                                                            |         |                       | Standard<br>Matte Black with          | Standard<br>Opal Glass (OP) | Standard<br>Incandescent                        |
| Height                                                     | Width   | Depth from<br>Ceiling | Polished Brass (PB)  Matte Black with | Globes                      | 60 Watt<br>Medium Base Edison<br>120v; A15 Type |
| 9.5"                                                       | 24.375" | 9.5"                  | Polished Nickel (PN)                  |                             |                                                 |