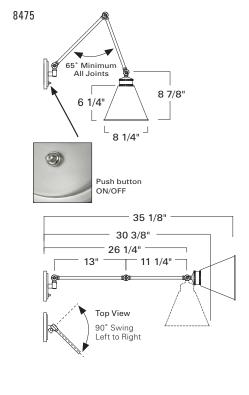

Aiden Swing Arm 8475

| Project N  | lame |  |
|------------|------|--|
| Fixture Ty | ype  |  |
| Quantity   |      |  |

| Product Name / Model / Dimensions                                   |       |            | ns            | Finish Options                               | Shade Options                         | Lamping Options                         |
|---------------------------------------------------------------------|-------|------------|---------------|----------------------------------------------|---------------------------------------|-----------------------------------------|
| Aiden Swing Arm - 8475                                              |       | Standard   | Standard      | Standard                                     |                                       |                                         |
| Height                                                              | Width | Projection | Max Extension | Aged Brass / AG<br>Architectural Bronze / AR | Metal Shade / MS                      | Incandescent / IN<br>(1) 60 Watt Edison |
| 18.50"                                                              | 8.00" | 5.50"      | 20.00"        | Brushed Nickel / BN                          | 6.5" H x 8" W<br>Painted White Inside |                                         |
| Hard wire or plug-in ON/OFF switch on blackplate ships with 7' cord |       |            |               |                                              |                                       |                                         |