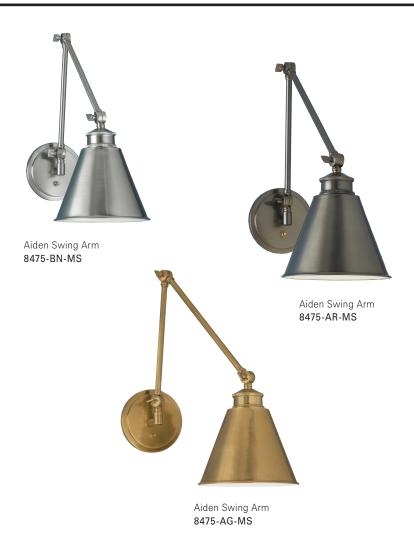

Aiden Swing Arm 8475

| Project N  | lame |  |
|------------|------|--|
| Fixture Ty | ype  |  |
| Quantity   |      |  |

| Product Name / Model / Dimensions                                   |       |            | ns            | Finish Options                               | Shade Options                         | Lamping Options                         |
|---------------------------------------------------------------------|-------|------------|---------------|----------------------------------------------|---------------------------------------|-----------------------------------------|
| Aiden Swing Arm - 8475                                              |       | Standard   | Standard      | Standard                                     |                                       |                                         |
| Height                                                              | Width | Projection | Max Extension | Aged Brass / AG<br>Architectural Bronze / AR | Metal Shade / MS                      | Incandescent / IN<br>(1) 60 Watt Edison |
| 18.50"                                                              | 8.00" | 5.50"      | 20.00"        | Brushed Nickel / BN                          | 6.5" H x 8" W<br>Painted White Inside |                                         |
| Hard wire or plug-in ON/OFF switch on blackplate ships with 7' cord |       |            |               |                                              |                                       |                                         |