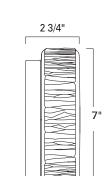

5377

LED- ADA

| Product Name / Model / Dimensions |        |       |            | Finish Options       | Diffuser              | Lamping Options                                      |
|-----------------------------------|--------|-------|------------|----------------------|-----------------------|------------------------------------------------------|
| Bark Sconce/Flush Mount - 5377    |        |       | 5377       | Standard             | Standard              | Standard                                             |
|                                   | Height | Width | Projection | Polished Nickel / PN | Frosted Glass / FR    | LED                                                  |
| 5377                              | 2 3/4" | 7"    | 2 3/4"     |                      | Size: 7 inch diameter | 900lm, 3000K CCT<br>90 CRI, 10 Watts<br>non-dimmable |