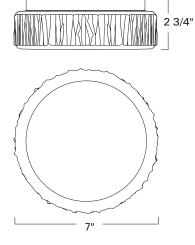

5377

LED- ADA

| Product Name / Model / Dimensions |        |       |            | Finish Options       | Diffuser              | Lamping Options                                      |
|-----------------------------------|--------|-------|------------|----------------------|-----------------------|------------------------------------------------------|
| Bark Sconce/Flush Mount - 5377    |        |       | 5377       | Standard             | Standard              | Standard                                             |
|                                   | Height | Width | Projection | Polished Nickel / PN | Frosted Glass / FR    | LED                                                  |
| 5377                              | 2 3/4" | 7"    | 2 3/4"     |                      | Size: 7 inch diameter | 900lm, 3000K CCT<br>90 CRI, 10 Watts<br>non-dimmable |