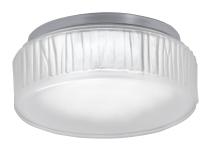

| BARK         |       |
|--------------|-------|
| Sconce/Flush | Mount |
| 5377         |       |

| Project Name |
|--------------|
| Fixture Type |
| Quantity     |

Bark Sconce 5377-PN-FR

Bark Flush Mount 5377-PN-FR

5377

LED- ADA

| Product Name / Model / Dimensions |        |       |            | Finish Options       | Diffuser              | Lamping Options                                      |
|-----------------------------------|--------|-------|------------|----------------------|-----------------------|------------------------------------------------------|
| Bark Sconce/Flush Mount - 5377    |        |       | 5377       | Standard             | Standard              | Standard                                             |
|                                   | Height | Width | Projection | Polished Nickel / PN | Frosted Glass / FR    | LED                                                  |
| 5377                              | 2 3/4" | 7"    | 2 3/4"     |                      | Size: 7 inch diameter | 900lm, 3000K CCT<br>90 CRI, 10 Watts<br>non-dimmable |