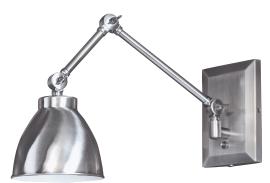

| Product Name / Model / Dimensions |       | Finish Options                                       | Shade Options                | Lamping Options                                         |  |
|-----------------------------------|-------|------------------------------------------------------|------------------------------|---------------------------------------------------------|--|
| Maggie Swing Arm - 8471           |       | Standard<br>Architectural Bronze / AR<br>Pewter / PW | Standard<br>Metal Shade / MS | Standard<br>Incandescent / IN<br>(1) 60 Watt Max Edison |  |
| Height                            | Width | Projection                                           |                              | 5.75" H x 5.25" W<br>Painted White Inside               |  |
| 6.75"                             | 8.50" | Adjustable                                           |                              |                                                         |  |