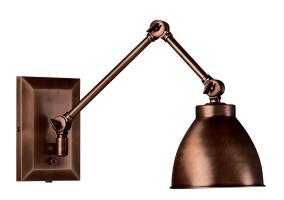

| Product Name / Model / Dimensions |       | Finish Options                                       | Shade Options                | Lamping Options                                         |  |
|-----------------------------------|-------|------------------------------------------------------|------------------------------|---------------------------------------------------------|--|
| Maggie Swing Arm - 8471           |       | Standard<br>Architectural Bronze / AR<br>Pewter / PW | Standard<br>Metal Shade / MS | Standard<br>Incandescent / IN<br>(1) 60 Watt Max Edison |  |
| Height                            | Width | Projection                                           |                              | 5.75" H x 5.25" W<br>Painted White Inside               |  |
| 6.75"                             | 8.50" | Adjustable                                           |                              |                                                         |  |