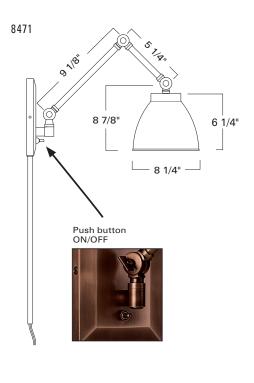

| Product Name / Model / Dimensions |       | Finish Options                                       | Shade Options                | Lamping Options                                         |  |
|-----------------------------------|-------|------------------------------------------------------|------------------------------|---------------------------------------------------------|--|
| Maggie Swing Arm - 8471           |       | Standard<br>Architectural Bronze / AR<br>Pewter / PW | Standard<br>Metal Shade / MS | Standard<br>Incandescent / IN<br>(1) 60 Watt Max Edison |  |
| Height                            | Width | Projection                                           |                              | 5.75" H x 5.25" W<br>Painted White Inside               |  |
| 6.75"                             | 8.50" | Adjustable                                           |                              |                                                         |  |