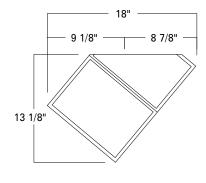

| Product Name / Model / Dimensions |        | Finish Options | Diffuser Options             | Lamping Options                     |                                                                 |
|-----------------------------------|--------|----------------|------------------------------|-------------------------------------|-----------------------------------------------------------------|
| Cubist - 5397                     |        |                | Standard<br>Matte Black / MB | Standard<br>Matte Opal Acrylic / MA | Standard<br>Incandescent / IN<br>(1) 60 Watt Medium Base Edison |
| Height                            | Width  |                |                              |                                     |                                                                 |
| 15.125"                           | 18.00" |                |                              |                                     |                                                                 |
|                                   |        |                |                              |                                     |                                                                 |