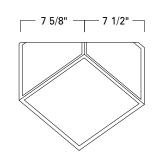

| Product Name / Model / Dimensions |        | Finish Options | Diffuser Options             | Lamping Options                     |                                                                 |
|-----------------------------------|--------|----------------|------------------------------|-------------------------------------|-----------------------------------------------------------------|
| Cubist - 5397                     |        |                | Standard<br>Matte Black / MB | Standard<br>Matte Opal Acrylic / MA | Standard<br>Incandescent / IN<br>(1) 60 Watt Medium Base Edison |
| Height                            | Width  |                |                              |                                     |                                                                 |
| 15.125"                           | 18.00" |                |                              |                                     |                                                                 |
|                                   |        |                |                              |                                     |                                                                 |