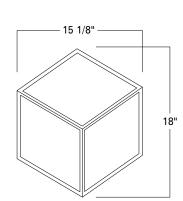

| Product Name / Model / Dimensions |        | Finish Options | Diffuser Options             | Lamping Options                     |                                                                 |
|-----------------------------------|--------|----------------|------------------------------|-------------------------------------|-----------------------------------------------------------------|
| Cubist - 5397                     |        |                | Standard<br>Matte Black / MB | Standard<br>Matte Opal Acrylic / MA | Standard<br>Incandescent / IN<br>(1) 60 Watt Medium Base Edison |
| Height                            | Width  |                |                              |                                     |                                                                 |
| 15.125"                           | 18.00" |                |                              |                                     |                                                                 |
|                                   |        |                |                              |                                     |                                                                 |