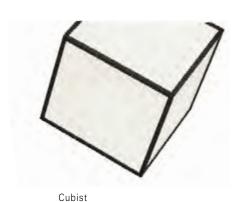

| C    | u | b | İ | S | t |  |  |  |
|------|---|---|---|---|---|--|--|--|
| 5397 |   |   |   |   |   |  |  |  |

Project Name

Fixture Type

Quantity

5397

5397-MB-MA

Easy Magnetic Installation
Fixture body "snaps - to" mounting ring

| Product Name / Model / Dimensions |        | Finish Options | Diffuser Options             | Lamping Options                     |                                                                 |
|-----------------------------------|--------|----------------|------------------------------|-------------------------------------|-----------------------------------------------------------------|
| Cubist - 5397                     |        |                | Standard<br>Matte Black / MB | Standard<br>Matte Opal Acrylic / MA | Standard<br>Incandescent / IN<br>(1) 60 Watt Medium Base Edison |
| Height                            | Width  |                |                              |                                     |                                                                 |
| 15.125"                           | 18.00" |                |                              |                                     |                                                                 |
|                                   |        |                |                              |                                     |                                                                 |