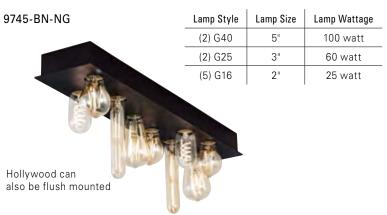

## **Hollywood Bath Bar** 9745

Project Name \_\_\_\_

Fixture Type \_\_\_\_

Quantity \_

## Norwell | Lighting **Custom Metalcraft**

9745-MB-NG

9745-CH-NG

shown with antique incandescent filament bulbs (not included)

Lamp Style Lamp Size Lamp Wattage (4) G25 3" 60 watt (5) G16 2" 25 watt

9745

| Product Name / Model / Dimensions                                                                  |                |                          |                             | Finish Options                                                     | Diffuser                  | Lamping Options                                        |  |
|----------------------------------------------------------------------------------------------------|----------------|--------------------------|-----------------------------|--------------------------------------------------------------------|---------------------------|--------------------------------------------------------|--|
| Hollywood Bath Sconce - 9745                                                                       |                |                          | 45                          | Otendend                                                           |                           | Standard                                               |  |
|                                                                                                    | Body<br>Height | Overall<br>Body<br>Width | Projection<br>without lamps | Standard<br>Brushed Nickel / BN<br>Chrome / CH<br>Matte Black / MB | Standard<br>No Glass / NG | Standard<br>Incandescent<br>(9)-60 Watt<br>Medium Base |  |
| 9745 5" 24" 2"<br>*Bulbs not included, projection dimensions<br>vary depending on bulb style used. |                |                          | on dimensions               |                                                                    |                           | Globe style bulbs<br>recommended                       |  |