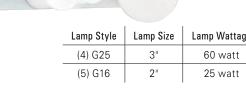

## Norwell | Lighting **Custom Metalcraft**

9745-MB-NG

9745-CH-NG

shown with antique incandescent filament bulbs (not included)

Lamp Style Lamp Size Lamp Wattage (4) G25 3" 60 watt (5) G16 2" 25 watt

9745

| Product Name / Model / Dimensions                                                                  |                |                          |                             | Finish Options                                                     | Diffuser                  | Lamping Options                                        |  |
|----------------------------------------------------------------------------------------------------|----------------|--------------------------|-----------------------------|--------------------------------------------------------------------|---------------------------|--------------------------------------------------------|--|
| Hollywood Bath Sconce - 9745                                                                       |                |                          | 45                          | Otendend                                                           |                           | Standard                                               |  |
|                                                                                                    | Body<br>Height | Overall<br>Body<br>Width | Projection<br>without lamps | Standard<br>Brushed Nickel / BN<br>Chrome / CH<br>Matte Black / MB | Standard<br>No Glass / NG | Standard<br>Incandescent<br>(9)-60 Watt<br>Medium Base |  |
| 9745 5" 24" 2"<br>*Bulbs not included, projection dimensions<br>vary depending on bulb style used. |                |                          | on dimensions               |                                                                    |                           | Globe style bulbs<br>recommended                       |  |