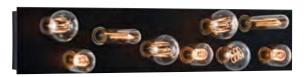

## Norwell | Lighting **Custom Metalcraft**

9745-MB-NG

9745-CH-NG

shown with antique incandescent filament bulbs (not included)

Lamp Style Lamp Size Lamp Wattage (4) G25 3" 60 watt (5) G16 2" 25 watt

9745

| Product Name / Model / Dimensions                                                                  |                |                          |                             | Finish Options                                                     | Diffuser                  | Lamping Options                                        |  |
|----------------------------------------------------------------------------------------------------|----------------|--------------------------|-----------------------------|--------------------------------------------------------------------|---------------------------|--------------------------------------------------------|--|
| Hollywood Bath Sconce - 9745                                                                       |                |                          | 45                          | Otendend                                                           |                           | Standard                                               |  |
|                                                                                                    | Body<br>Height | Overall<br>Body<br>Width | Projection<br>without lamps | Standard<br>Brushed Nickel / BN<br>Chrome / CH<br>Matte Black / MB | Standard<br>No Glass / NG | Standard<br>Incandescent<br>(9)-60 Watt<br>Medium Base |  |
| 9745 5" 24" 2"<br>*Bulbs not included, projection dimensions<br>vary depending on bulb style used. |                |                          | on dimensions               |                                                                    |                           | Globe style bulbs<br>recommended                       |  |