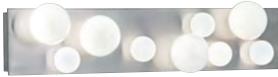

## Norwell | Lighting **Custom Metalcraft**

9745-MB-NG

9745-CH-NG

shown with antique incandescent filament bulbs (not included)

Lamp Style Lamp Size Lamp Wattage (4) G25 3" 60 watt (5) G16 2" 25 watt

9745

| Product Name / Model / Dimensions                                                                  |                |                          |                             | Finish Options                                                     | Diffuser                  | Lamping Options                                        |  |
|----------------------------------------------------------------------------------------------------|----------------|--------------------------|-----------------------------|--------------------------------------------------------------------|---------------------------|--------------------------------------------------------|--|
| Hollywood Bath Sconce - 9745                                                                       |                |                          | 45                          | Otendend                                                           |                           | Standard                                               |  |
|                                                                                                    | Body<br>Height | Overall<br>Body<br>Width | Projection<br>without lamps | Standard<br>Brushed Nickel / BN<br>Chrome / CH<br>Matte Black / MB | Standard<br>No Glass / NG | Standard<br>Incandescent<br>(9)-60 Watt<br>Medium Base |  |
| 9745 5" 24" 2"<br>*Bulbs not included, projection dimensions<br>vary depending on bulb style used. |                |                          | on dimensions               |                                                                    |                           | Globe style bulbs<br>recommended                       |  |