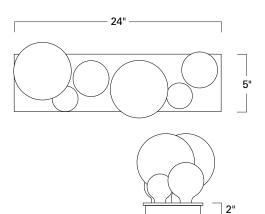

## Norwell | Lighting **Custom Metalcraft**

9745-MB-NG

9745-CH-NG

shown with antique incandescent filament bulbs (not included)

Lamp Style Lamp Size Lamp Wattage (4) G25 3" 60 watt (5) G16 2" 25 watt

9745

| Product Name / Model / Dimensions                                                                  |                |                          |                             | Finish Options                                                     | Diffuser                  | Lamping Options                                        |  |
|----------------------------------------------------------------------------------------------------|----------------|--------------------------|-----------------------------|--------------------------------------------------------------------|---------------------------|--------------------------------------------------------|--|
| Hollywood Bath Sconce - 9745                                                                       |                |                          | 45                          | Otendend                                                           |                           | Standard                                               |  |
|                                                                                                    | Body<br>Height | Overall<br>Body<br>Width | Projection<br>without lamps | Standard<br>Brushed Nickel / BN<br>Chrome / CH<br>Matte Black / MB | Standard<br>No Glass / NG | Standard<br>Incandescent<br>(9)-60 Watt<br>Medium Base |  |
| 9745 5" 24" 2"<br>*Bulbs not included, projection dimensions<br>vary depending on bulb style used. |                |                          | on dimensions               |                                                                    |                           | Globe style bulbs<br>recommended                       |  |