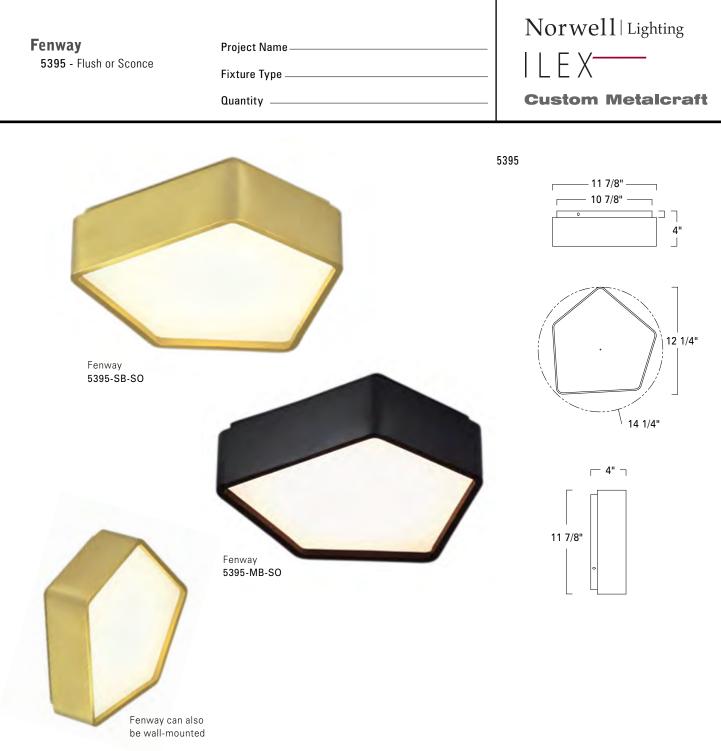

LED-

| Product Name / Model / Dimensions<br>Fenway - 5395 |        |       | Finish Options Standard Satin Brass/ SB | Diffuser Options Standard Glass Shiny Opal / SO | Lamping Options Standard LED / LED |
|----------------------------------------------------|--------|-------|-----------------------------------------|-------------------------------------------------|------------------------------------|
|                                                    |        |       |                                         |                                                 |                                    |
| 14.25"                                             | 12.25" | 4.00" |                                         |                                                 |                                    |