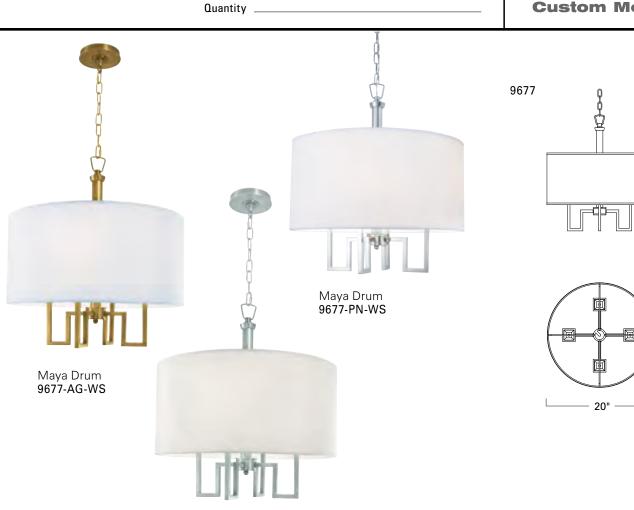

Maya Drum Chandelier 9677

| Project Name |  |
|--------------|--|
| •            |  |
| Fixture Type |  |
|              |  |

10" 22"

Maya Drum 9677-BN-WS

> Also available in a Maya Sconce & Linear Chandeliers. See 9675 & 9678 technical sheets

| Product Name / Model / Dimensions  Maya 4 Arm Drum Pendant - 9677 |        | Finish Options         | Glass                                                    | Lamping Options  |                                                |
|-------------------------------------------------------------------|--------|------------------------|----------------------------------------------------------|------------------|------------------------------------------------|
|                                                                   |        | Standard               | Standard                                                 | Standard         |                                                |
| Body Height                                                       | Width  | Overall Height         | Aged Brass / AG Brushed Nickel / BN Polished Nickel / PN | White Shade / WS | Incandescent / <b>IN</b><br>(4) 60 Watt Edison |
| 22.00"                                                            | 20.00" | Provided with 6' chain |                                                          | 10" H X 20" W    |                                                |
| Canopy 4 3/4                                                      |        |                        |                                                          |                  |                                                |
| Canopy 4 3/4                                                      |        |                        |                                                          |                  |                                                |