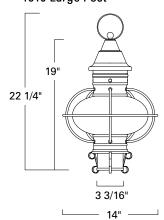

#### Vidalia Onion

1612 - Medium Sconce

1613 - Small Sconce

1610 - Large Post

1611 - Medium Post

| Project Name _ |  |
|----------------|--|
| Fixture Type _ |  |
| Quantity       |  |



# **TISA Made**



Small Sconce 1613-BL-CL



Medium Sconce 1612-GM-CL





── 8 3/4" **─**─

- 10" —

1613 Small Sconce

13 3/4'

17 3/4"



## 1612 Medium Sconce



— 13 1/2" ——

# 1610 Large Post



### **SOLID BRASS and COPPER**

| Standard Copper / CO* Black / BL Gun Metal / GM | Standard<br>Clear / CL | Standard<br>Incandescent<br>(1) 100 Watt Edison                 |
|-------------------------------------------------|------------------------|-----------------------------------------------------------------|
| Cum Matal / CM                                  |                        | Incandescent                                                    |
|                                                 |                        |                                                                 |
| Sicilia / Gi                                    |                        |                                                                 |
| *Copper finish is only                          |