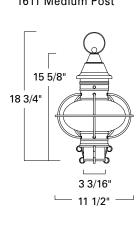

# 1610 Large Post

Large Post

1610-SI-CL

Wet Location, Outdoor Rated and UL/ETL Listed

Medium Post 1611-CO-CL

REV-3-2020