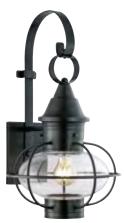

#### Vidalia Onion

1612 - Medium Sconce

1613 - Small Sconce

1610 - Large Post

1611 - Medium Post

| Project Name _ |  |
|----------------|--|
| Fixture Type _ |  |
| Quantity       |  |



# **TISA Made**



Small Sconce 1613-BL-CL



Medium Sconce 1612-GM-CL





── 8 3/4" **─**─

- 10" —

1613 Small Sconce

13 3/4'

17 3/4"



## 1612 Medium Sconce



— 13 1/2" ——

# 1610 Large Post



### **SOLID BRASS and COPPER**

| Standard Copper / CO* Black / BL Gun Metal / GM | Standard<br>Clear / CL | Standard<br>Incandescent<br>(1) 100 Watt Edison                 |
|-------------------------------------------------|------------------------|-----------------------------------------------------------------|
| Cum Matal / CM                                  |                        | Incandescent                                                    |
|                                                 |                        |                                                                 |
| Sicilia / Gi