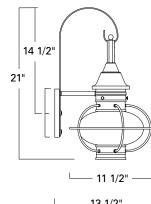

#### Vidalia Onion

1612 - Medium Sconce

1613 - Small Sconce

1610 - Large Post

1611 - Medium Post

| Project Name _ |  |
|----------------|--|
| Fixture Type _ |  |
| Quantity       |  |



# **TISA Made**



Small Sconce 1613-BL-CL



Medium Sconce 1612-GM-CL





── 8 3/4" **─**─

- 10" —

1613 Small Sconce

13 3/4'

17 3/4"



## 1612 Medium Sconce



— 13 1/2" ——

# 1610 Large Post



### **SOLID BRASS and COPPER**

| Standard Copper / CO* Black / BL Gun Metal / GM | Standard<br>Clear / CL | Standard<br>Incandescent<br>(1) 100 Watt Edison                 |
|-------------------------------------------------|------------------------|-----------------------------------------------------------------|
| Cum Matal / CM                                  |                        | Incandescent                                                    |
|                                                 |                        |                                                                 |
| Sicilia / Gi                                    |                        |                                                                 |
| *Copper finish