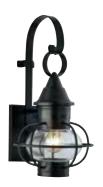

# **TISA Made**

Small Sconce 1613-BL-CL

Medium Sconce 1612-GM-CL

── 8 3/4" **─**─

- 10" —

1613 Small Sconce

13 3/4'

17 3/4"