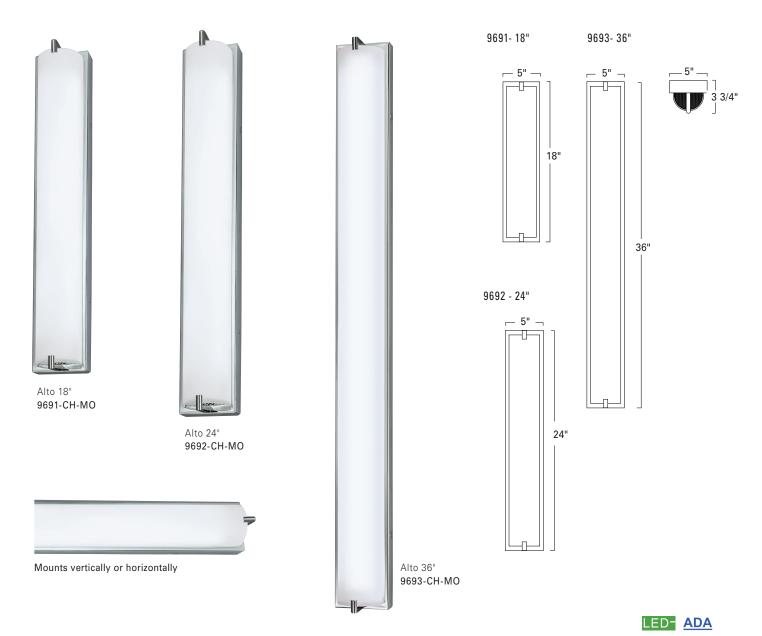

Alto 18", 24" and 36"  $\,$ 

9691 9692 9693 

| Product Name / Model / Dimensions  Alto 18" - 9691 Alto 24" - 9692 Alto 36" - 9693 |        |       |            | Finish Options                                 | Glass Options               | Standard LED / LED 9691 18" - 900Im 3000K CCT 9692 24" - 1900Im 3000K CCT |
|------------------------------------------------------------------------------------|--------|-------|------------|------------------------------------------------|-----------------------------|---------------------------------------------------------------------------|
|                                                                                    |        |       |            | Standard<br>Brushed Nickel / BN<br>Chrome / CH | Standard<br>Matte Opal / MO |                                                                           |
| Series                                                                             | Height | Width | Projection |                                                |                             | 9693 36" - 2500Im 3000K CCT                                               |
| 9691                                                                               | 18"    | 4.25" | 3.75"      |                                                |                             | *dimmable                                                                 |
| 9692                                                                               | 24"    | 4.25" | 3.75"      |                                                |                             | *Refer to Norwelling.com for LED                                          |
| 9693                                                                               | 36"    | 4.25" | 3.75"      |                                                |                             | Specifications                                                            |