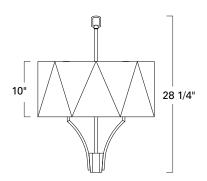

## 8292

LED-

| Product Name / Model / Dimensions  Diamond Chandelier - 8292 |                |               | nsions                     | Finish Options       | Shade Options                        | Lamping Options                         |
|--------------------------------------------------------------|----------------|---------------|----------------------------|----------------------|--------------------------------------|-----------------------------------------|
|                                                              |                |               |                            | Standard             | Standard                             | Standard                                |
|                                                              | Body<br>Height | Body<br>Width | Overall<br>Height          | Polished Nickel / PN | Black Shade / BS<br>White Shade / WS | Incandescent<br>(4) 60 Watt Medium Base |
| 8292                                                         | 28 1/4"        | 21"           | Ships with<br>6 foot chain |                      | Size: 10 H X 21 W                    |                                         |