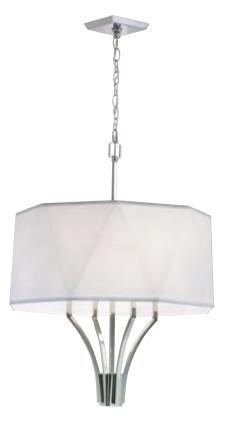

## **Diamond Chandelier** 8292

| Project Name _ |  |
|----------------|--|
| Fixture Type _ |  |
| Quantity       |  |





Diamond Black Shade 8292-PN-BS

Also available in a Diamond Wide and Round Sconce. See 8290, 8291 technical sheet





Diamond White Shade 8292-PN-WS

## 8292





LED-

| Product Name / Model / Dimensions  Diamond Chandelier - 8292 |                |               | nsions                     | Finish Options       | Shade Options                        | Lamping Options                         |
|--------------------------------------------------------------|----------------|---------------|----------------------------|----------------------|--------------------------------------|-----------------------------------------|
|                                                              |                |               |                            | Standard             | Standard                             | Standard                                |
|