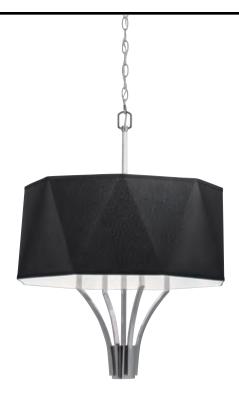

## **Diamond Chandelier** 8292

| Project Name _ |  |
|----------------|--|
| Fixture Type _ |  |
| Quantity       |  |

Diamond Black Shade 8292-PN-BS

Also available in a Diamond Wide and Round Sconce. See 8290, 8291 technical sheet